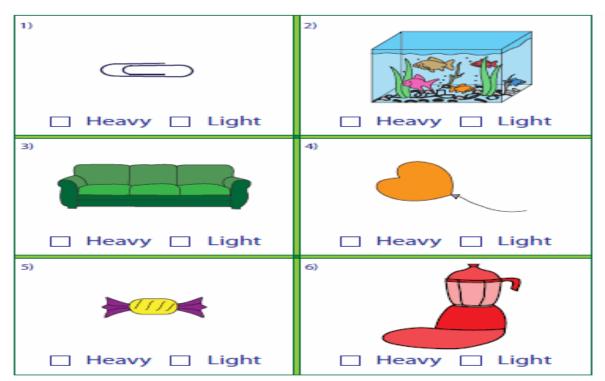

1. Look at the pictures in the boxes. Answer the question by circling the correct picture.

2. Tick the correct choice that describes the weight of each object.