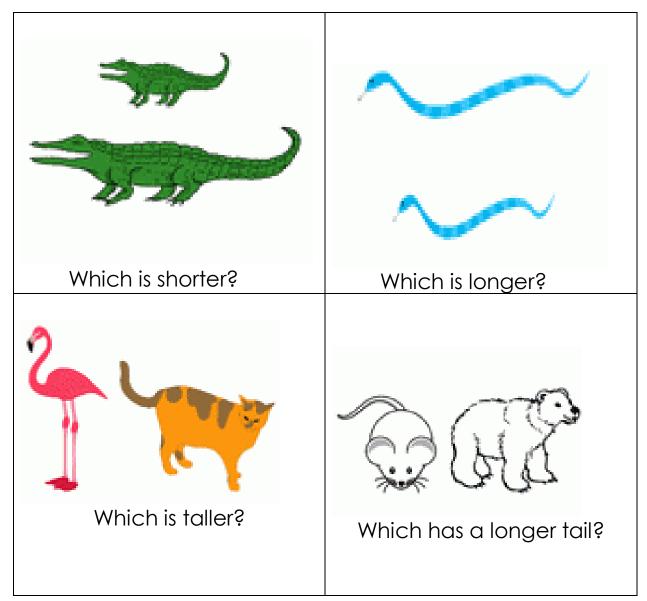

1. Look at the pictures in the boxes. Answer the question by circling the correct picture.

2. Tick the correct choice that describes the weight of each object.