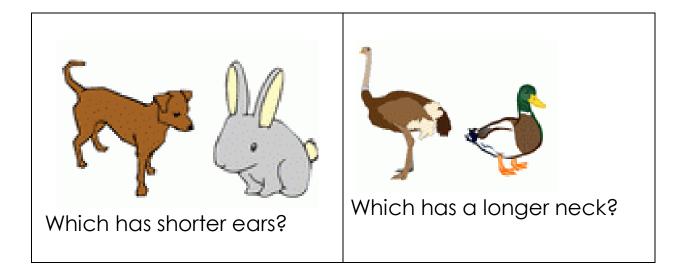

1. Look at the pictures in the boxes. Answer the question by circling the correct picture.

2. Tick the correct choice that describes the weight of each object.